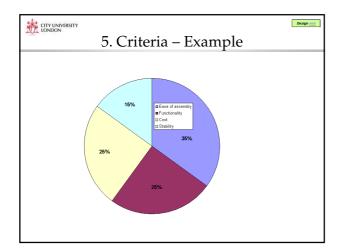

|           | Dormitory Loft Survey                                                                                                                                     |
|-----------|-----------------------------------------------------------------------------------------------------------------------------------------------------------|
|           | 1. Do you prefer a loft system to the existing dorm room furnishings? Yes 86 No $14\%$                                                                    |
| •         | 2. Would you prefer to have a loft already installed in your room? Yes $18\%$ N $82\%$                                                                    |
| 3.        | 3. Give reasons for your answer to question 2Want to customize room (n                                                                                    |
| Search:   | -Don't want to be forced to use a particular loft design (no)-I don't ha<br>time to design and install a loft (yes)-                                      |
| <b>F</b>  | 4. What would you be willing to pay for a loft system?                                                                                                    |
| Example   | 70% < \$100                                                                                                                                               |
| continued | 15% \$100-\$250<br>10% \$250-\$500<br>5% >\$500                                                                                                           |
|           | <ol> <li>Rate on a scale of 1 to 10, with 10 the most important, each of the followin<br/>characteristics of a loft system:</li> </ol>                    |
|           | 8 Durability                                                                                                                                              |
|           | 7 Accessibility<br>6 Stability                                                                                                                            |
|           | 9 Cost                                                                                                                                                    |
|           | 4 Appearance<br>10 Ease of assembly                                                                                                                       |
|           | 8 Safety                                                                                                                                                  |
|           | 5 Maintenance<br>A summary of results of the student summary in the second                                                                                |
| 21        | A summary of results of the student survey on dormitory lofts. Documentation of<br>research findings is essential if the findings are to be useful later. |