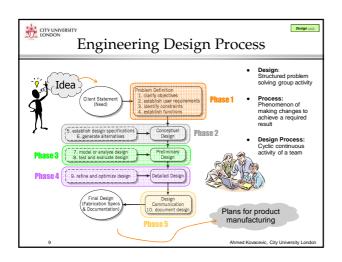

|           | Dormitory Loft Survey                                                                                                                                     |
|-----------|-----------------------------------------------------------------------------------------------------------------------------------------------------------|
|           | 1. Do you prefer a loft system to the existing dorm room furnishings? Yes 86 No $14\%$                                                                    |
| •         | 2. Would you prefer to have a loft already installed in your room? Yes $18\%$ N $82\%$                                                                    |
| 3.        | 3. Give reasons for your answer to question 2Want to customize room (n