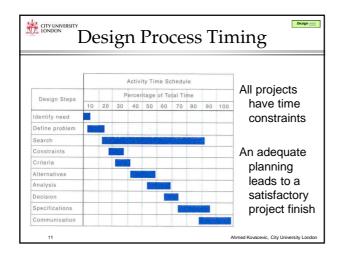

|           | Dormitory Loft Survey                                                                                                                                     |
|-----------|-----------------------------------------------------------------------------------------------------------------------------------------------------------|
|           | 1. Do you prefer a loft system to the existing dorm room furnishings? Yes 86 No $14\%$                                                                    |
| •         | 2. Would you prefer to have a loft already installed in your room? Yes $18\%$ N $82\%$                                                                    |
| 3.        | 3. Give reasons for your answer to question 2Want to customize room (n