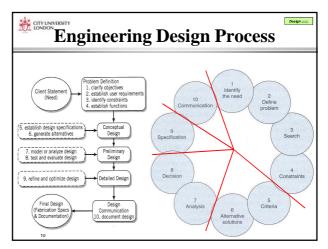

|           | Dormitory Loft Survey                                                                                                                                     |
|-----------|-----------------------------------------------------------------------------------------------------------------------------------------------------------|
|           | 1. Do you prefer a loft system to the existing dorm room furnishings? Yes 86 No $14\%$                                                                    |
| •         | 2. Would you prefer to have a loft already installed in your room? Yes $18\%$ N $82\%$                                                                    |
| 3.        | 3. Give reasons for your answer to question 2Want to customize room (n