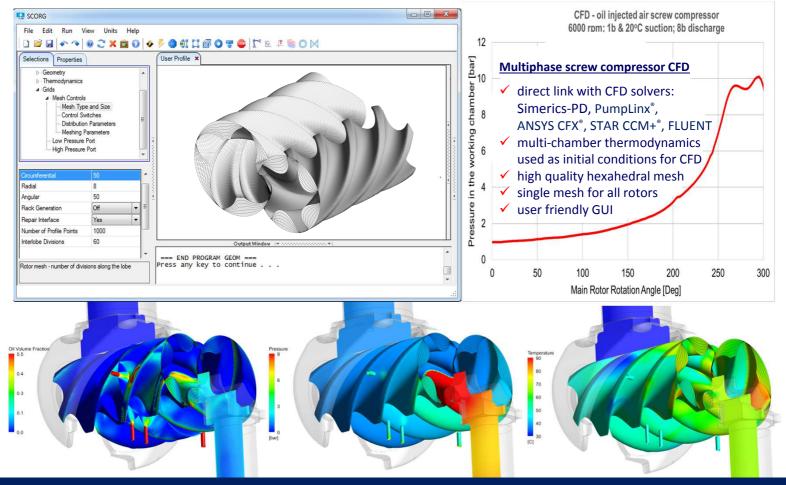

## Oil Injected Screw Compressors

- single domain rotor mesh
- pressure based solver
- Euler-Euler approach
- oil injection induced by pressure difference
- initial conditions from multi-chamber model
- designed for use of CFD by R&D engineers

## **SCORG**<sup>TM</sup> will minimise efforts for performance analysis and optimisation of oil injected screw compressors