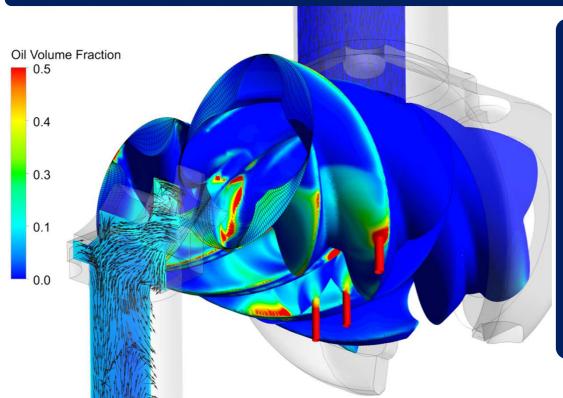

## Oil Injected Screw Compressors

- single domain rotor mesh
- pressure based solver
- Euler-Euler approach
- oil injection induced by pressure difference
- initial conditions from multi-chamber model
- designed for use of CFD by R&D engineers

## **SCORG**<sup>TM</sup> will minimise efforts for performance analysis and optimisation of oil injected screw compressors